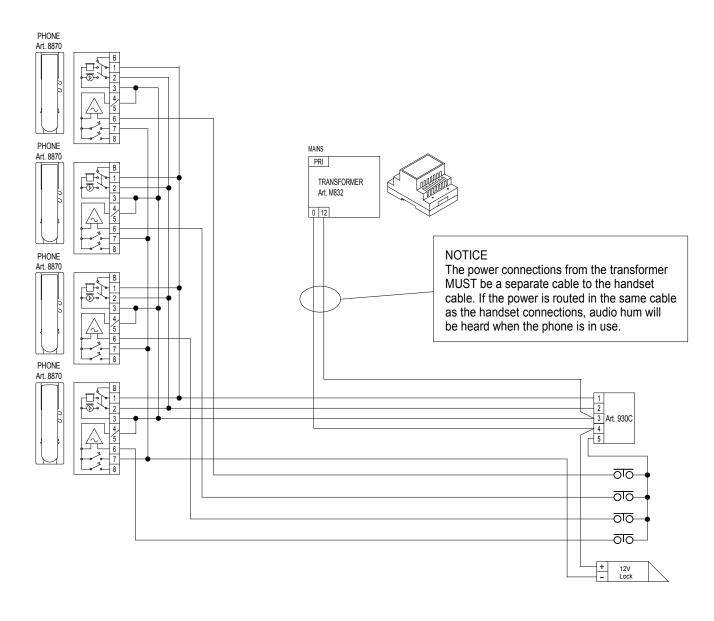

Please note that all drawings and diagrams supplied for bespoke applications for RSS products are given as a free service to assist customers and no liability for errors and ommissions can be accepted by RSS. Customers remain entirely responsible for the quality and correctness of all installation work.